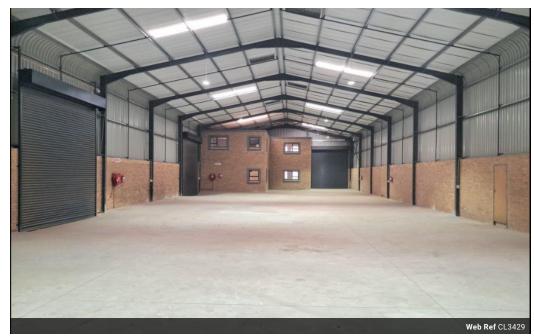

## Stunning Newly Built A-Grade Warehouse Available To Let

Introducing a brand-new warehousing facility available for lease in Alrode South, featuring a generous 1,440m² of space, divided into two identical units of 720m² each. This warehouse showcases impressive eaves height, providing ample room for both storage and operational activities. Equipped with six high roller doors, the facility ensures efficient loading and unloading processes, while the 9.5m-wide driveway enhances accessibility for large trucks and deliveries. The modern design and layout prioritize operational efficiency and comfort.

\*\*Location:\*\* Alrode South, Alberton, conveniently located near major routes such as the R59 and N3 highways.

\*\*Key Features:\*\*

- \*\*Electrical Power:\*\* 80 amps per 720m² unit.

## Features

**Zoning** Commercial

Exterior

Security Yes

Sizes Floor Size Land Size Building Height

1,440m<sup>2</sup> 2,365m<sup>2</sup> 15m