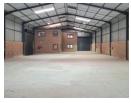

## Stunning Newly Built A-Grade Warehouse Available To Let

Introducing a brand-new warehousing facility available for lease in Alrode South, featuring a generous 1,440m² of space, divided into two identical units of 720m² each. This warehouse showcases impressive eaves height, providing ample room for both storage and operational activities. Equipped with six high roller doors, the facility ensures efficient loading and unloading processes, while the 9.5m-wide driveway enhances accessibility for large trucks and deliveries. The modern design and layout prioritize operational efficiency and comfort.

## Features

**Zoning** Commercial

Exterior

Security Yes

Sizes Floor Size Land Size Building Height

1,440m<sup>2</sup> 2,365m<sup>2</sup> 15m