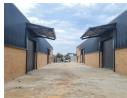

## Stunning Newly Built A-Grade Warehouse Available To Let

Introducing a brand-new warehousing facility available for lease in Alrode South, featuring a generous 1,440m² of space, divided into two identical units of 720m² each. This warehouse showcases impressive eaves height, providing ample room for both storage and operational activities. Equipped with six high roller doors, the facility ensures efficient loading and unloading processes, while the 9.5m-wide driveway enhances accessibility for large trucks and deliveries. The modern design and layout prioritize operational efficiency and comfort.

\*\*Location:\*\* Alrode South, Alberton, conveniently located near major routes such as the R59 and N3 highways.

\*\*Key Features:\*\*

- \*\*Electrical Power:\*\* 80 amps per 720m² unit.

## Features

**Zoning** Commercial

Exterior

Security Yes

Sizes Floor Size Land Size Building Height

1,440m<sup>2</sup> 2,365m<sup>2</sup> 15m