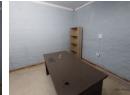

## Office Space To Rent In Mthatha Central

This cozy office is situated just a walking distance away from the CBD, restaurants, courts, and plenty other amenities.

It offers a lockable carport, a reception area, and an office. It is also secure with a wall all around the perimeter as well as a lockable gate.

## Features

**Zoning** Commercial

Sizes

Floor Size 35m² Land Size 900m²

Extras

School public transport CBD courts