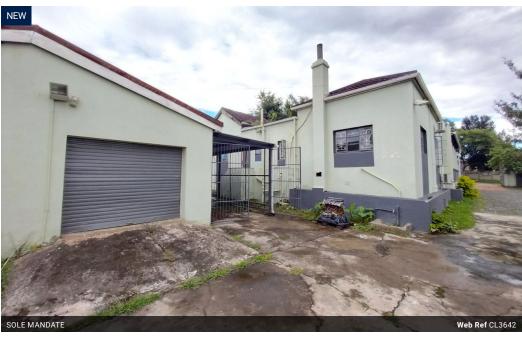

## Office Space To Rent In Mthatha Central

This cozy office is situated just a walking distance away from the CBD, restaurants, courts, and plenty other amenities.

It offers a lockable carport, a reception area, and an office. It is also secure with a wall all around the perimeter as well as a lockable gate.

## Features

**Zoning** Commercial

Sizes

Floor Size 35m² Land Size 900m²

Extras

School public transport CBD courts