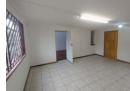

The property offers 4 spaces that can be utilized: an 11sqm reception area with tiled floors and a semi-partitioned kitchenette, a

56sqm left wing with wooden floors and a shelved storeroom, and a 30sqm right wing with tiled floors and an ensuite bathroom.