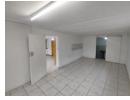

The property offers 4 spaces that can be utilized: an 11sqm reception area with tiled floors and a semi-partitioned kitchenette, a

56sqm left wing with wooden floors and a shelved storeroom, and a 30sqm right wing with tiled floors and an ensuite bathroom.