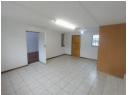

The property offers 4 spaces that can be utilized: an 11sqm reception area with tiled floors and a semi-partitioned kitchenette, a

56sqm left wing with wooden floors and a shelved storeroom, and a 30sqm right wing with tiled floors and an ensuite bathroom.