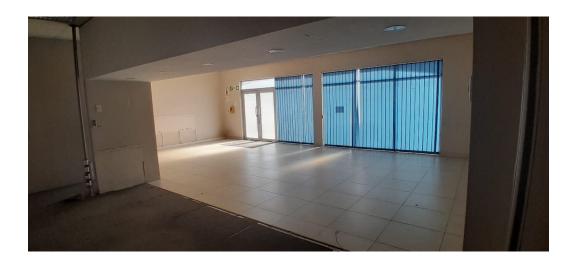

# A rental office Space.

Retail Space to Rent on Sprig Street:

The premises are situated on Sprig Street in Theobrook Centre. The unit offers a kitchenette area and a separate toilet. The space is ideal for both retail and commercial tenants such as retail shops, professionals offices, medical practices, or any business looking for a prime location.

Theobrook Centre has a number of doctors, SEDA, and AVBOB also located in the center. Sprig Street is a busy street and allows easy access for customers on foot and by car.

Flexible Layout: Open floor plan suitable for various business needs, from retail stores to corporate offices.

### **Features**

**Zoning** Commercial

 Interior
 Exterior
 Sizes

 Floor Loading Cap.
 12 Tn/m²
 Security
 Yes
 Floor Size
 120m²

 Air Conditioning
 Yes