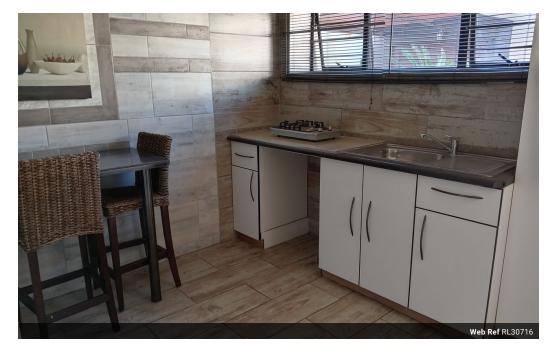

This contemporary flatlet is modern, tidy, and generously sized. It features a kitchen equipped with a fridge, a cozy breakfast nook with seating, and a two-plate gas stove.

The bathroom includes a roomy shower, basin, and toilet. The dining area is separate from the kitchen and flows into the lounge and bedroom, which is furnished with a double bed and ample built-in cupboards.