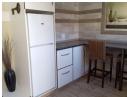

This contemporary flatlet is modern, tidy, and generously sized. It features a kitchen equipped with a fridge, a cozy breakfast nook with seating, and a two-plate gas stove.

The bathroom includes a roomy shower, basin, and toilet. The dining area is separate from the kitchen and flows into the lounge and bedroom, which is furnished with a double bed and ample built-in cupboards.