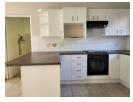

The open-plan lounge and well-fitted kitchen include a built-in electric stove and oven, making meal preparation a breeze.

The lounge opens onto a charming veranda, ideal for relaxing with a cold beverage on warm summer days. Both bedrooms are fitted with laminate flooring and built-in cupboards, providing convenience and ample storage.