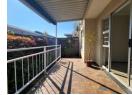

The open-plan lounge and well-fitted kitchen include a built-in electric stove and oven, making meal preparation a breeze.

The lounge opens onto a charming veranda, ideal for relaxing with a cold beverage on warm summer days. Both bedrooms are fitted with laminate flooring and built-in cupboards, providing convenience and ample storage.