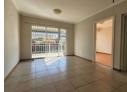

The open-plan lounge and well-fitted kitchen include a built-in electric stove and oven, making meal preparation a breeze.

The lounge opens onto a charming veranda, ideal for relaxing with a cold beverage on warm summer days. Both bedrooms are fitted with laminate flooring and built-in cupboards, providing convenience and ample storage.