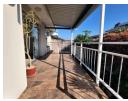

The open-plan lounge and well-fitted kitchen include a built-in electric stove and oven, making meal preparation a breeze.

The lounge opens onto a charming veranda, ideal for relaxing with a cold beverage on warm summer days. Both bedrooms are fitted with laminate flooring and built-in cupboards, providing convenience and ample storage.