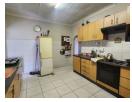

## Spacious 3-Bedroom Home for Rent in Greenfields

Don't miss the opportunity to make this comfortable family home yours! This property offers a generous living space, including open plan living and dining area. The spacious kitchen has plenty of cupboard space and is equipped with a built-in stove and oven for your convenience. All three bedrooms feature built-in cupboards, with the main bedroom boasting an en-suite bathroom and a walk-in closet.