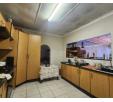

## Spacious 3-Bedroom Home for Rent in Greenfields

Don't miss the opportunity to make this comfortable family home yours! This property offers a generous living space, including open plan living and dining area. The spacious kitchen has plenty of cupboard space and is equipped with a built-in stove and oven for your convenience. All three bedrooms feature built-in cupboards, with the main bedroom boasting an en-suite bathroom and a walk-in closet.