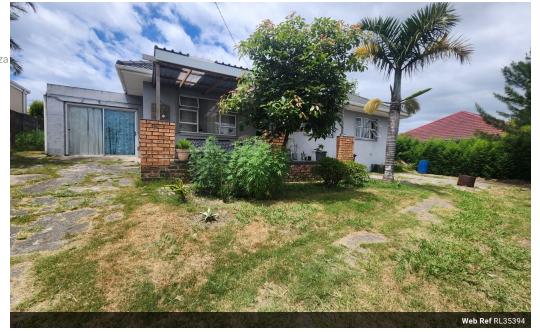

## Spacious 3-Bedroom Home for Rent in Greenfields

Don't miss the opportunity to make this comfortable family home yours! This property offers a generous living space, including open plan living and dining area. The spacious kitchen has plenty of cupboard space and is equipped with a built-in stove and oven for your convenience. All three bedrooms feature built-in cupboards, with the main bedroom boasting an en-suite bathroom and a walk-in closet.

The home also includes a covered braai area, perfect for entertaining regardless of the weather. The large yard is fully walled, providing privacy.

For those in need of extra space, a 2-bedroom flat is available to rent in addition to the house for an extra R2,600.00