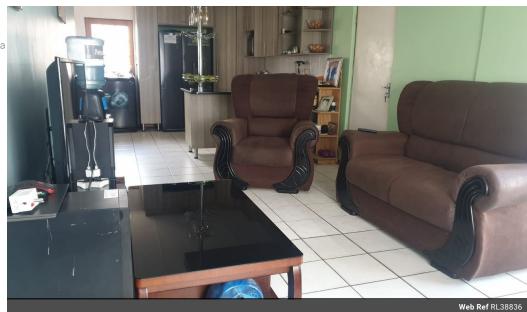

## 3 Bedroom house

This family-friendly 3-bedroom home, located in Wilsonia, offers a spacious open-plan kitchen and lounge area. The kitchen features built-in cupboards, a stove with an oven and hob, and tiled floors.

The generously sized main bedroom comes with built-in cupboards, providing plenty of storage space.

The secure yard is perfect for family activities, with a small garden at the back ideal for outdoor play. This is a shared stand.