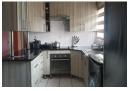

## 3 Bedroom house

This family-friendly 3-bedroom home, located in Wilsonia, offers a spacious open-plan kitchen and lounge area. The kitchen features built-in cupboards, a stove with an oven and hob, and tiled floors.