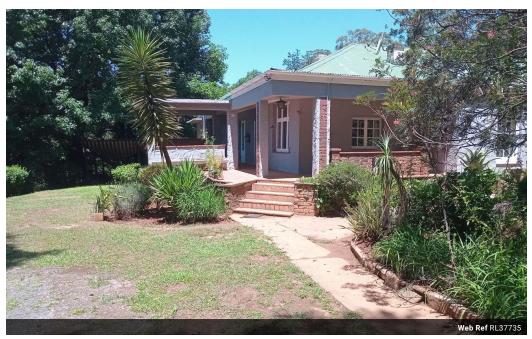

## 4 Bedroom house to Let in Winterskloof

 $4\, Bedroom, 1\, bathroom, Lounge, dining\, Room\, and\, Kitchen.\, Double\, garage.\, Pantry, Laundry.$ 

Very large rustic home with beautiful garden and an incredible view. Country style feel. Pet friendly.

Lots of room for that large family.