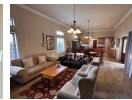

## St Johns Village

A superb find in St John's Village.

The perfect blend of comfort and elegance, featuring 3 bedrooms, one with a built in desk, 2 bathrooms, plus a guest bathroom.

The lounge/dining room and kitchen are open plan with glass doors leading to a beautiful sun room leading to the well established pretty garden. The kitchen boasts a gas hob and electric under counter oven, spacious centre island and an abundance of cupboard space. A separate scullery and laundry area leads off the kitchen.