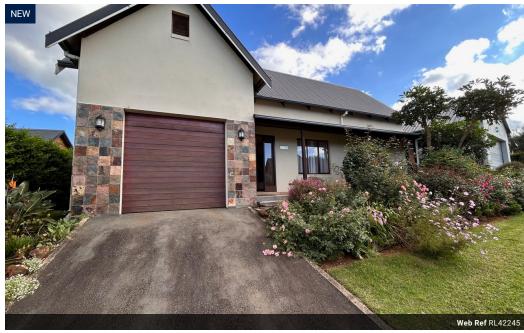

## St Johns Village

A superb find in St John's Village.

The perfect blend of comfort and elegance, featuring 3 bedrooms, one with a built in desk, 2 bathrooms, plus a guest bathroom.

The lounge/dining room and kitchen are open plan with glass doors leading to a beautiful sun room leading to the well established pretty garden. The kitchen boasts a gas hob and electric under counter oven, spacious centre island and an abundance of cupboard space. A separate scullery and laundry area leads off the kitchen.

Bathrooms are spacious with modern upmarket finishes.

Single garage with storage space plus a carport and staff facilities consisting of a toilet and basin.

Electricity and water charges are excluded from the rent and will be billed according to the tenants usage.