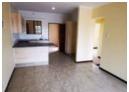

## Top Floor Unit Available In a Secure Complex

2 Bedrooms, 1 Full Bathroom and Single Carport

This corner unit on the top floor has become available in well sort after complex in Sugarbush Estate.

Open plan kitchen and lounge.

Large bedrooms with built in cupboard and full bathroom.

Ideal lock-up and go.

Electricity, water and sewerage (R426.35) build to tenant.

No

Call me for a viewing.