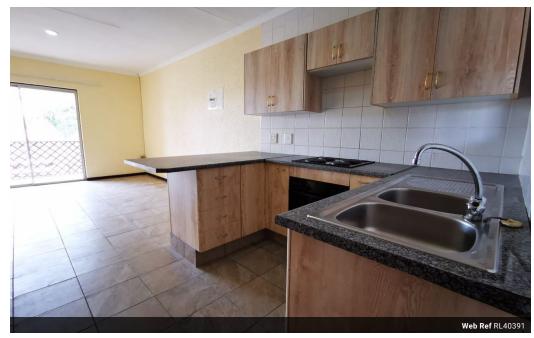

## Top Floor Unit Available In a Secure Complex

2 Bedrooms, 1 Full Bathroom and Single Carport

This corner unit on the top floor has become available in well sort after complex in Sugarbush Estate.

Open plan kitchen and lounge.

Large bedrooms with built in cupboard and full bathroom.

Ideal lock-up and go.

Electricity, water and sewerage (R426.35) build to tenant.

No

Call me for a viewing.