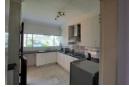

  \* Separate modern fully fitted spacious kitchen with an Eye-Level Oven as well as water connection for dishwasher or front loader washing machine.
- \* Welcomed by an entrance hall in the front that leads off to a large separate Dining Area for Family time and to entertain Guest especially around the cozy Built-in fireplace to stay warm during the cold winter days.