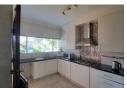

  \* Separate modern fully fitted spacious kitchen with an Eye-Level Oven as well as water connection for dishwasher or front loader washing machine.
- \* Welcomed by an entrance hall in the front that leads off to a large separate Dining Area for Family time and to entertain Guest especially around the cozy Built-in fireplace to stay warm during the cold winter days.