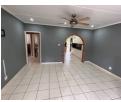

## 2 Bedroom Simplex To Let in Cleland

**a**1

2

Neat and compact 2 bedroom, 1 bathroom, open plan lounge and kitchen. Tiled through-out. This unit comes with 1 garage and then there is a second carport available @ at a cost of R100,00 per month. Water and electricity will be billed monthly. 1 small dog allowed with permission and in accordance with the Body Corporate Rules (No cats)

## Features

| Pets Allowed | Yes |          |
|--------------|-----|----------|
| Interior     |     | Exterior |
| Bedrooms     | 2   | Garages  |
| Bathrooms    | 1   | Security |
| Kitchens     | 1   | Pool     |
| Recep. Rooms | 1   | Views    |
| Furnished    | No  |          |