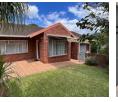

## 2 Bedroom Simplex To Let in Cleland

**a**1

2

Neat and compact 2 bedroom, 1 bathroom, open plan lounge and kitchen. Tiled through-out. This unit comes with 1 garage and then there is a second carport available @ at a cost of R100,00 per month. Water and electricity will be billed monthly. 1 small dog allowed with permission and in accordance with the Body Corporate Rules (No cats)

## Features

| Pets Allowed | Yes |          |
|--------------|-----|----------|
| Interior     |     | Exterior |
| Bedrooms     | 2   | Garages  |
| Bathrooms    | 1   | Security |
| Kitchens     | 1   | Pool     |
| Recep. Rooms | 1   | Views    |
| Furnished    | No  |          |