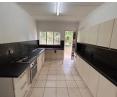

## 2 Bedroom Simplex To Let in Cleland

**a**1

2

Neat and compact 2 bedroom, 1 bathroom, open plan lounge and kitchen. Tiled through-out. This unit comes with 1 garage and then there is a second carport available @ at a cost of R100,00 per month. Water and electricity will be billed monthly. 1 small dog allowed with permission and in accordance with the Body Corporate Rules (No cats)