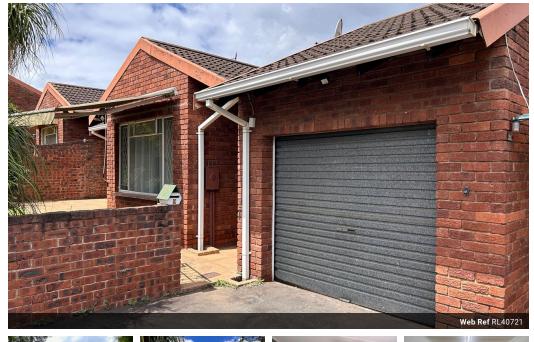

## 2 Bedroom Simplex To Let in Cleland

**a**1

2

Neat and compact 2 bedroom, 1 bathroom, open plan lounge and kitchen. Tiled through-out. This unit comes with 1 garage and then there is a second carport available @ at a cost of R100,00 per month. Water and electricity will be billed monthly. 1 small dog allowed with permission and in accordance with the Body Corporate Rules (No cats)

## Features

| Pets Allowed | Yes |          |
|--------------|-----|----------|
| Interior     |     | Exterior |
| Bedrooms     | 2   | Garages  |
| Bathrooms    | 1   | Security |
| Kitchens     | 1   | Pool     |
| Recep. Rooms | 1   | Views    |
| Furnished    | No  |          |