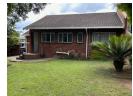

## 2 Bedroom Simplex To Let in Cleland

**a**1

2

Neat and compact 2 bedroom, 1 bathroom, open plan lounge and kitchen. Tiled through-out. This unit comes with 1 garage and then there is a second carport available @ at a cost of R100,00 per month. Water and electricity will be billed monthly. 1 small dog allowed with permission and in accordance with the Body Corporate Rules (No cats)

## Features

| Pets Allowed | Yes |          |
|--------------|-----|----------|
| Interior     |     | Exterior |
| Bedrooms     | 2   | Garages  |
| Bathrooms    | 1   | Security |
| Kitchens     | 1   | Pool     |
| Recep. Rooms | 1   | Views    |
| Furnished    | No  |          |