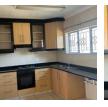

## 3 Bedroom Simplex to Let in Lincoln Meade

We have a delightful unit available in this popular complex in Lincoln Meade. This complex is suitable for a family as there is an entertainment area for children with plenty of space to play. The unit is tiled throughout. 3 Bedrooms, 2 bathrooms (main bedroom has an ensuite bathroom.) Lounge, open plan dining room/kitchen. Kitchen has granite counter tops and under counter oven and hob. 1 garage plus there is visitor parking in the complex. Electricity is on prepaid meter. Rental excludes water which you will be billed for. Secure complex with electric fencing.