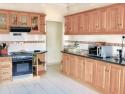

Availability Immediately

Deposit R15,000

4 bedroom house to rent in Northern Park, Pietermaritzburg

Beautiful Family Home in Northern Park to Let 4 Bedroom, 2 bathrooms, lounge and open plan dining room, kitchen with built-in cupboards plus stove. Pantry / laundry area. Main bathroom with bath tub plus shower, two wash basins & a toilet then an en-suite with a shower, wash basin and toilet in main bedroom.