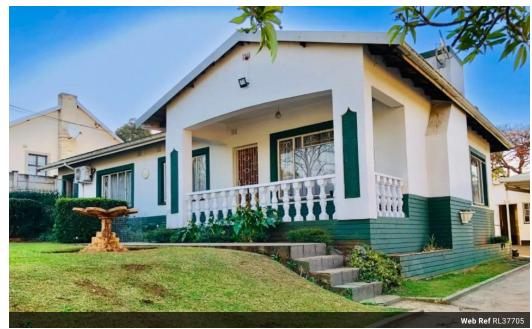

Availability Immediately

Deposit R15,000

4 bedroom house to rent in Northern Park, Pietermaritzburg

Beautiful Family Home in Northern Park to Let 4 Bedroom, 2 bathrooms, lounge and open plan dining room, kitchen with built-in cupboards plus stove. Pantry / laundry area. Main bathroom with bath tub plus shower, two wash basins & a toilet then an en-suite with a shower, wash basin and toilet in main bedroom.

2 Occupied cottages on the premises.

Lovely back garden with pool. Pool service and garden service included in the rental. Property is walled and has a motorized driveway gate. Single garage plus additional parking space available.

Front garden and verge (mainly grass).

Rental per month: Damage & utility Deposit: R15 000

Water and electricity will be billed separately.

Available: Immediately

Don't miss out on this opportunity. Call the agent to set up a viewing.