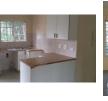

# R7,000 pm

NEW

Lease Period 12 months Annual Escalation Lease Excludes: Utilities

Availability Immediately

Deposit R9,500

2 Bedroom apartment to let in Pelham

Set in a fairly small, complex in the Pelham area, just walking distance from Pietermaritzburg Girls High School, Maritzburg Boys College and Maritzburg Christian School. A kitchen with built in cupboards, Lounge, 2 bedrooms fitted with built in wardrobes and 2 bathrooms (ensuite has a shower and

the main bathroom has a bath).

A carport for one vehicle

Rental amount excludes utilities

Contact me for a private viewing