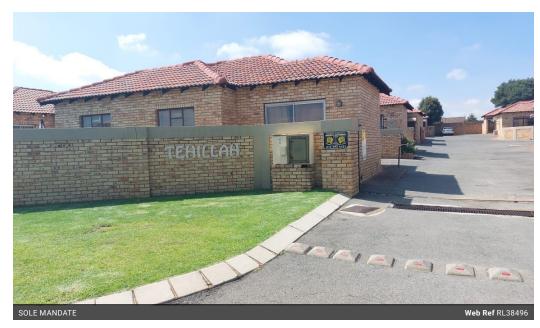

## 3 Bedroom Cluster

This cluster offers 3 well-sized bedrooms, 2 bathrooms, open-plan lounge / kitchen.

Pet-friendly garden (subject to Body Corporate approval).

There is a Hollywood garage and one-open parking.

This unit is available in a well sort-after complex.

Contact me today to arrange a viewing.

PETS ALLOWED WITH BODY CORPORATE APPROVAL

DEPOSIT:- R7 800 Plus UTILITY DEPOSIT R2 500 Electricity - between R1 100 and R1 600 Water - approximately R86,00 (Pre-paid) Sewerage - R209.02 Refuse - R245.42