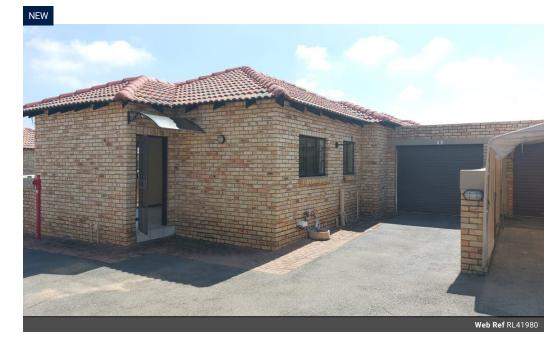

## Tree Bedroom Townhouse Available In a Secure Estate

This property offers 3 fair sized bedrooms with 2 bathrooms and an open plan lounge leading into a modern open plan kitchen.

The lounge flows out through a big glass door to a private garden which is surrounded by a wall to add to the privacy to the property.

Wrap around garden leads you to a small backyard and the backyard flows into a covered Hollywood garage that closes with a rollup door.

Pets allowed on approval of Body Corporate.

Rental - R8000 Rental Deposit - R8000 Utilities Deposit - R3500 Total move in cost - R19 500