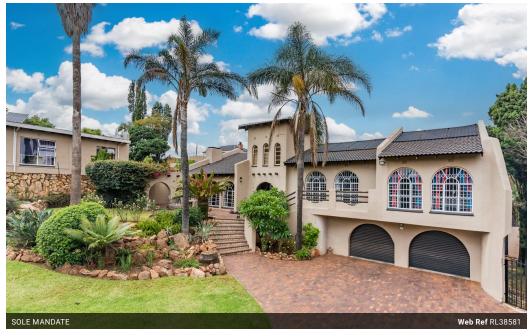

## Stunning House in Very Sought-After Area Constantia Kloof Roodepoort

A house that a family can only wish for! Spacious, light and airy, with a beautiful landscaped garden.

The home offers a split-living areas with the bedroooms & bathrooms a few stairs up. Bedrooms are spacious, carpeted with built in cupboards. There is 2 full bathrooms with both shower & bath & a guest loo for visitors.

There are two areas that can be used as a formal lounge & the other as a TV Room that leads out to a patio that has a thatch area with a braai, space to entertain and enjoy the summer months. From this patio, one can go downstairs to the sparkling swimming pool. Entertainers dream!