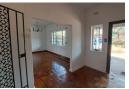

Recently refurbished interior with wide open spaces and freshly polished wooden floors creates a rustic but modern finish to the inside of the House which has high void ceilings to allow proper ventilation throughout the house and cool summer breeze.

- The House, separate from back the Backyard Cottage, consist of:

  \* Welcoming Entrance Hall from the Front door that leads off into a cozy Lounge to the Right.

  \* 3x Large Bedrooms with ample cupboard space.
- \* Beautifully tiled Spacious Bathroom with sunken Bathtub and Toilet shower is above the Bathtub.
- \* Large Rustic Kitchen with a nook and Gas Stove Hob and electric Oven...