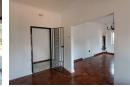

Recently refurbished interior with wide open spaces and freshly polished wooden floors creates a rustic but modern finish to the inside of the House which has high void ceilings to allow proper ventilation throughout the house and cool summer breeze.

- The House, separate from back the Backyard Cottage, consist of:

  \* Welcoming Entrance Hall from the Front door that leads off into a cozy Lounge to the Right.

  \* 3x Large Bedrooms with ample cupboard space.
- \* Beautifully tiled Spacious Bathroom with sunken Bathtub and Toilet shower is above the Bathtub.
- \* Large Rustic Kitchen with a nook and Gas Stove Hob and electric Oven...