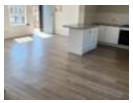

Deposit R6,800

Lovely Corner Upstairs Unit In a Well Sort After Complex, Printers Loft

Spacious open-plan lounge kitchen.

Kitchen is well equipped with cupboard space.

The unit is fully tiled throughout, bedroom has ample cupboard space & modern bathroom.