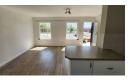

Deposit R6,800

Lovely Corner Upstairs Unit In a Well Sort After Complex, Printers Loft

Spacious open-plan lounge kitchen.

Kitchen is well equipped with cupboard space.

The unit is fully tiled throughout, bedroom has ample cupboard space & modern bathroom.