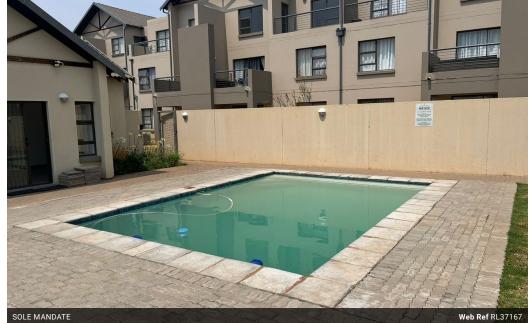

The complex also offers a lovely clubhouse with a pool and braai area, 24 hour security with biometric access.

Don't miss out on this - contact me today for a viewing.

NO PETS ALLOWED

## Features

Inte Bee

| Interior     |    | Exterior            |       | Sizes      |
|--------------|----|---------------------|-------|------------|
| Bedrooms     | 2  | Carports / Parkings | 1     | Floor Size |
| Bathrooms    | 2  | Security            | Yes   | Land Size  |
| Kitchens     | 1  | Pool                | Yes   |            |
| Recep. Rooms | 1  | Views               | False |            |
| Furnished    | No |                     |       |            |