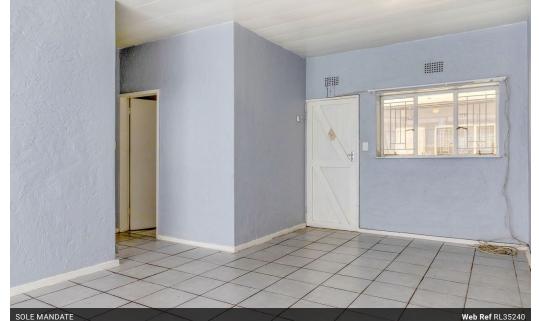

## 1 BEDROOM APARTMENT TO LET

This unit has an open plan lounge / dining room and the lounge has a balcony.

The kitchen has an electriic hob and oven, space for a refrigerator and 1 x appliance.

Bathroom is equipped with bath, toilet and basin.

Parking behind locked gate.

Near all major shopping centres, schools and highways.

1

1

1

2

No

NO PETS ALLOWED.