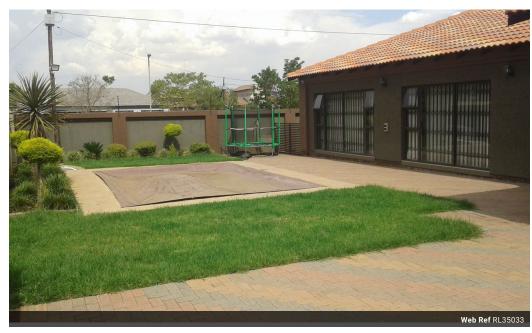

## Modern Home in Secure Estate @ R23,500

Huge Family home Offering:

Inside the house offers 4 Bedrooms with tiled floors and BIC and 4 Modern Tiled Bathrooms and Guest Toilet;

Stunning modern kitchen with granite tops and lots of cupboards as well as separate laundry/scullery area;

Double garages and Servant Room with Bathroom

Automated Garage Doors & Gate

## Features

| Pets Allowed | Yes |                     |       |            |       |
|--------------|-----|---------------------|-------|------------|-------|
| Interior     |     | Exterior            |       | Sizes      |       |
| Bedrooms     | 4   | Garages             | 2     | Floor Size | 439m² |
| Bathrooms    | 3.5 | Carports / Parkings | 2     | Land Size  | 874m² |
| Kitchens     | 1   | Security            | Yes   |            |       |
| Recep. Rooms | 2   | Dom. Accom.         | 1     |            |       |
| Studies      | 1   | Pool                | Yes   |            |       |
| Furnished    | No  | Views               | False |            |       |