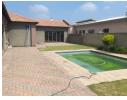

Walking out on Open plan Lounge, Dining and TV room;

And also has a Study;

There are air conditioners in living area and main bedroom

Enclosed Veranda walking out on a swimming pool for those entertaining days with family and friends

## Features

| Pets Allowed | Yes |                     |       |            |       |
|--------------|-----|---------------------|-------|------------|-------|
| Interior     |     | Exterior            |       | Sizes      |       |
| Bedrooms     | 4   | Garages             | 2     | Floor Size | 439m² |
| Bathrooms    | 3.5 | Carports / Parkings | 2     | Land Size  | 874m² |
| Kitchens     | 1   | Security            | Yes   |            |       |
| Recep. Rooms | 2   | Dom. Accom.         | 1     |            |       |
| Studies      | 1   | Pool                | Yes   |            |       |
| Furnished    | No  | Views               | False |            |       |